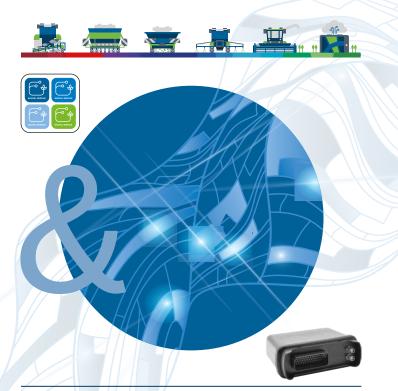

# To take your first steps into the future, you will need only two things

You can select a variety of Digital Services from our partners based on your individual needs. Digital Services are available across the entire value chain.

You can order the NEVONEX Retrofit Kit from one of our installation providers to upgrade your existing machinery.

After selecting your Digital Services, purchasing and installing the hardware the Digital Services are ready for download via the MyNEVONEX web portal. The NEVONEX

Cockpit app runs on a standard tablet and acts as user interface in-cab. Additional Digital Services can be added at any time. MyNEVONEX, the NEVONEX Cockpit app and the first Digital Services go live in March 2022.