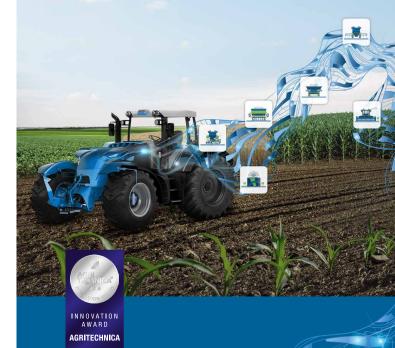

# NEVONEX – the comprehensive solution for your digital agriculture

Connect the dots and upgrade independently of specific manufacturers: Ensure that your business is equipped for the agriculture of the future. For the first time, NEVONEX brings together Digital Services from different providers and gives you access to these services in one place. As a result you will only need one Retrofit Kit to use these different services with your machine without any problems.

From optimization of soil cultivation, sowing, fertilizing and crop protection, to seamless transfer of application maps and automated documentation: thanks to a growing number of specialist partners combined with the reliability of Bosch, you gain access to agronomic services from well-known providers, while also being able to rely on a seamless interplay of all components

NEVONEX makes upgrading your machine easy by requiring just one Retrofit Kit. Tedious manual work, such as transferring data or maps using USB flash drives, is also a thing of the past. In the event of any technical questions, a central NEVONEX service contact is on hand to help you.