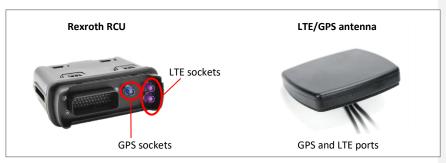

# Information on how to activate the NEVONEX Box (RCU4-3X/10-N)

To activate the Rexroth RCU4-3X/10-N, perform the following steps before mounting the device on the tractor.

For activation, the box must have a continuous power supply and should therefore be connected to an external power supply. In addition, the box must have a permanent mobile connection via the LTE antenna.

To activate the NEVONEX Box, perform the following steps:

# 1) Supply power to the NEVONEX Box (12 V-16 V; 0.3 A-1.5 A)

Supply the power to the box using either the NEVONEX in-cab wiring harness or a self-constructed wiring harness and an external power supply.



### 2) Connect the LTE/GPS antenna



#### 3) Send NEVONEX support an order to activate the NEVONEX Box

Contact NEVONEX support by email (support@nevonex.com), including the device ID and IMEI number of the box.

**Kommentiert [A1]:** AN CVO/PAC-NEV: Please update the template (EN/FR – footer).

<sup>©</sup> Robert Bosch GmbH 2021 | Alle Rechte vorbehalten, auch bzgl. jeder Verfügung, Verwertung, Reproduktion, Bearbeitung, Weitergabe sowie für den Fall von Schutzrechtsanmeldungen. Commercial Vehicles and Off-Road, Issuing Department

The numbers are located on the nameplate on the back of the box.



Please also include your company name and a contact person.

You can also take a picture of the nameplate and send it to NEVONEX support by email, including your company name and a contact person.

# 4) Confirmation of receivin