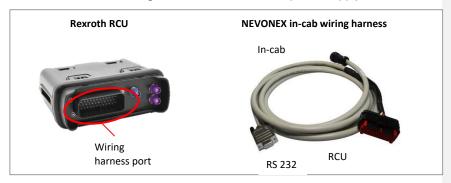

# 1) Supply power to the NEVONEX Box (12 V-16 V; 0.3 A-1.5 A)

Supply the power to the box using either the NEVONEX in-cab wiring harness or a self-constructed wiring harness and an external power supply.