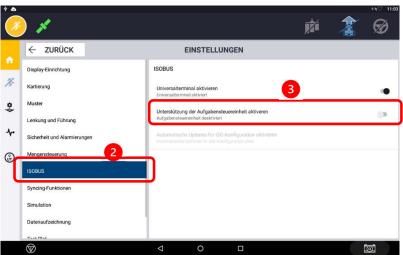

The ISOBUS TC can be disabled in the ISOBUS Settings.

(1) Select "Settings" on the start screen

- (2) Select "ISOBUS"
- (3) Disable the Task Controller

[sources: NEVONEX]

<sup>1)</sup> XCN-1050 is a GFX-750 distributed by CNH.