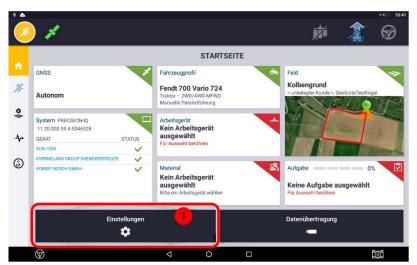

The ISOBUS TC can be disabled in the ISOBUS Settings.

(1) Select "Settings" on the start screen

- (2) Select "ISOBUS"
- (3) Disable the Task Controller

[sources: NEVONEX]

<sup>1)</sup> XCN-1050 is a GFX-750 distributed by CNH.