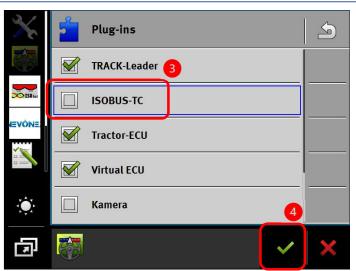

## NEVÔNEX

- (3) Deactivate the "ISOBUS-TC"
- (4) Conform the changes

Remark: After changing the settings, a restart of the terminal is required.

[sources: Müller Elektronik]