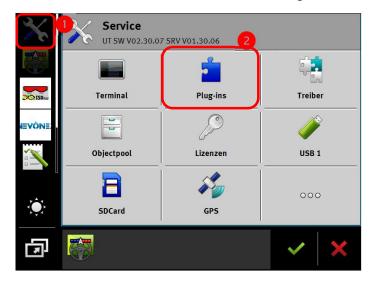

The ISOBUS TC can be disabled in the ISOBUS settings.

- (1) Select the "Service" menu
- (2) Tab "Plug-ins" in the Service menu