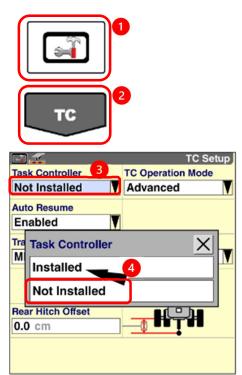

The ISOBUS TC can be disabled in the "ISOBUS settings".

- (1) Press the "Toolbox" button on the "Home" screen.
- (2) Press the "TC" icon on the navigation bar to access the "TC Setup" screen.
- (3) Select the "Task Controller" pop-up field
- (4) Select "Not Installed" in the pop-up menu to deactivate the TC.
  Confirm the reboot warning.